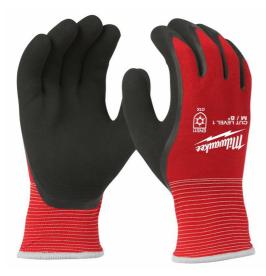

## Winter Gloves Cut Level 1 -L/9 -1pc | Winter cut level 1/A dipped gloves

- Winter insulation will keep the hand warm while working in cold conditions.
- High dexterity while handling small objects.
- Warm and dual liner for excellent warmth in coolest condition and for high breathability all day.
- European Certified for cut and cold resistance protection: EN ISO 21420, EN388:2016 (1141A), EN511 (01X).

| Artikkelnummer 4932471344 | 4 |
|---------------------------|---|
|---------------------------|---|

| Colour code        | White                                                                  |
|--------------------|------------------------------------------------------------------------|
| Description        | Winter Cut Level 1/A Dipped Gloves - Available from size 8/M to 11/XXL |
| Material           | Warm acrylic terry liner and ½ double dipped latex for coverage        |
| No. of pairs       | 1                                                                      |
| Pack quantity      | 1                                                                      |
| Rating             | EN 388:2016 (1141A)   EN 511 (01X)                                     |
| Safety<br>standard | CE Category 2;UKCA                                                     |
| Size               | 9 / L                                                                  |